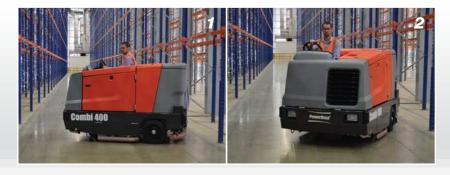

# **PowerBoss**<sup>°</sup>

Read & React Maneuverability The operator can turn around in a 274cm aisle if needed without having to back up or turn off the water or brushes while scrubbing. The operator can read the traffic and react safely.

# Combi 400 A new standard in combination cleaning

Combined Scrubber Sweeper

Hako Machines Limited Eldon Close Crick Northants NN6 7UD Tel. +44 (0) 1788 825600 sales@hako.co.uk www.hako.co.uk

For perfect sweeping and scrubbing results

Combi 400

When perfect results are expected, you need high performace machines