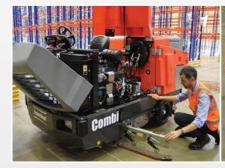

## Superior Maintenance Positions

The engine panels can be removed without tools. This provides 360 degree accessibility. This allows for easy and efficient maintenance of the inspection and debris removal. machine.

## B) Max Access Panel

oil cooler.