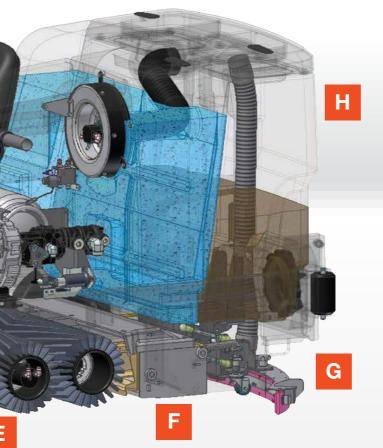

# Е

A) Quick Scrub Controls

## B) Max Access Panel

oil cooler.

## C) Side Scrub

racking.

## D) Front Steer and Drive Traction Tyre

Provides excellent turning and confident operation.

# E) Powerful 114cm Cylindrical Scrub

performance.

В

# Performance

One switch operation, simple to use.

disposal or optional stainless steel one Easy access to electronic systems, piece hopper. hydraulic manifold, steering assembly, Kubota engine, radiator and hydraulic G) Quick View Squeegee

Optional 41cm disc scrub brush for cleaning against the walls of close to

# H) PRO Scrub

Prolonged Runtime Operation. Large solution and recovery tanks with up to 2 hours of scrub time.

F) 85 litre Quick Load Hopper

Complete with optional plastic easy

The squeegee assembly lifts easily,