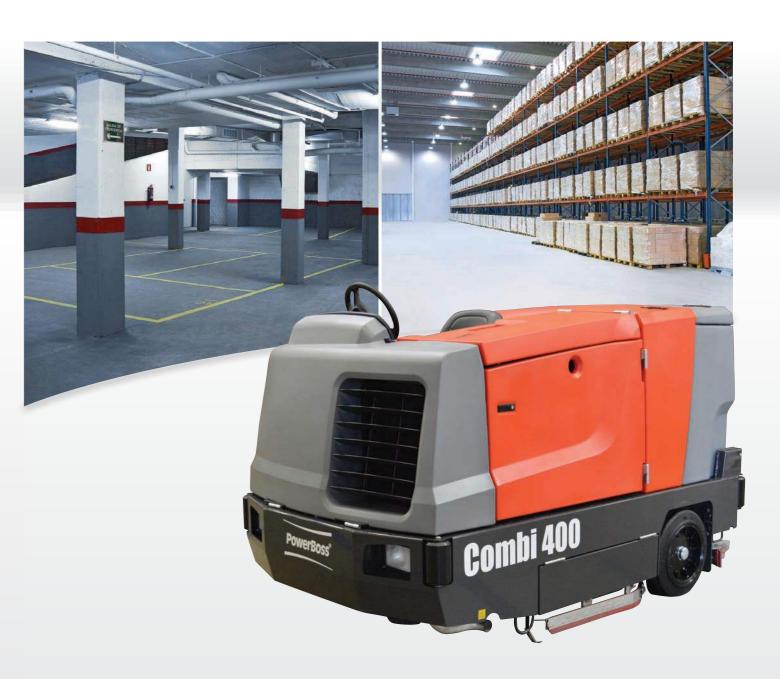

# Combi 400 A new standard in combination cleaning

Combined Scrubber Sweeper

Hako Machines Limited Eldon Close Crick Northants NN6 7UD Tel. +44 (0) 1788 825600 sales@hako.co.uk www.hako.co.uk

For perfect sweeping and scrubbing results

Combi 400

When perfect results are expected, you need high performace machines

## Suitable Applications:

- Distribution centres
- Car parks
- Manufacturing facilities
- Ports and terminals
- Municipalities
- Large shopping centres
- Warehousing