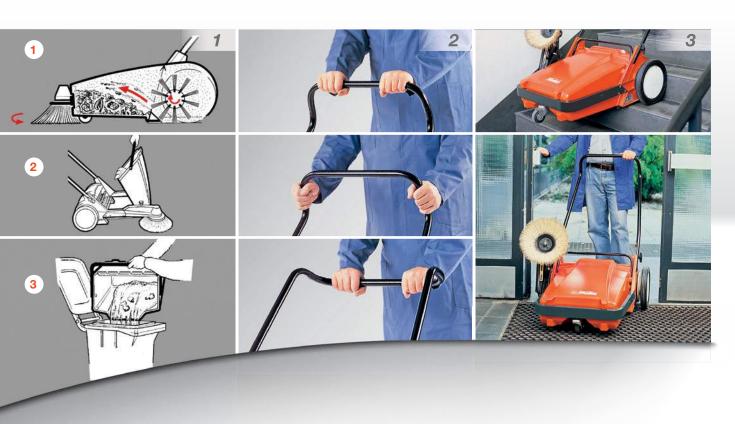

#### 1) Clean operation

- 1. The side brush sweeps the dirt thoroughly from corners and borders directly into the path of the wide cylindrical brush.
- 2. The dirt hopper is easy to remove.
- 3. Simply hold it by the recessed grip and shake it to empty the waste in the bin.

### 2) Handlebar / Grip

The handlebar position can be adjusted optimally for every user thanks to its ergonomic design and can even be changed around.

| Technical Data Sweepmaster M600  |      |           |
|----------------------------------|------|-----------|
| Sweep width without/with side br | rush | 48/67     |
| Sweeping performance n           | n²/h | 2,300     |
| Dirt hopper volume               | - 1  | 40        |
| Weight                           | kg   | 24        |
| Width with side brush            | mm   | 790       |
| Length with side brush           | mm   | 1,330     |
| Length with handlebar            | mm   | 1,550     |
| Height with handlebar folded     | mm   | 390       |
| Height with handlebar            | mm   | 900/1,060 |

#### 3) Overcoming obstacles

Kerbs and stairs can be negotiated without any problem thanks to the large wheels which project at the rear. Fits through any door.

Hako GmbH Head office Hamburger Str. 209-239 23843 Bad Oldesloe Tel. +49(0)4531-806 - 0 info@hako.com www.hako.com