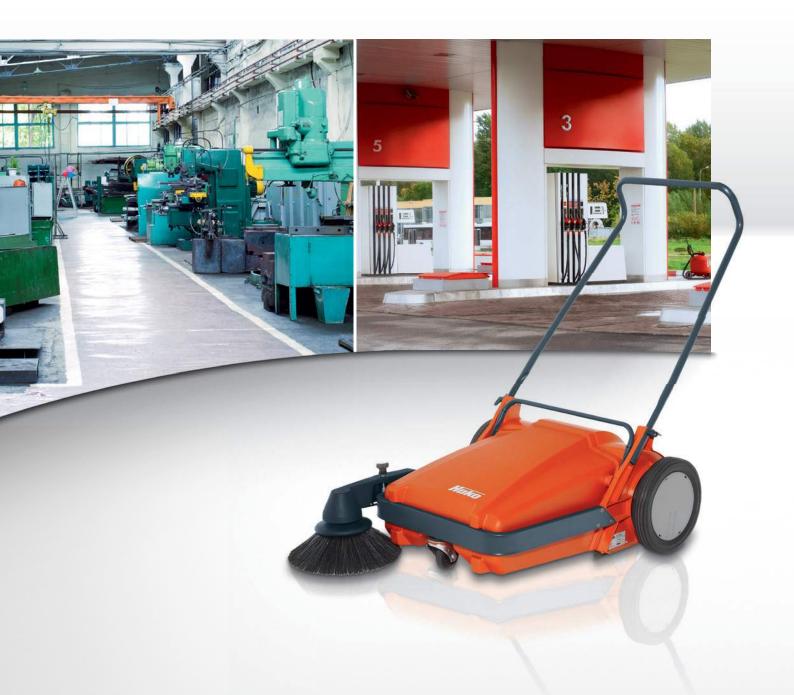

# Sweepmaster M600

A compact, manual sweeping machine

For small outdoor and indoor areas

The Sweepmaster M600 with a sweeping and collecting capacity second to none: up to 2,300 m<sup>2</sup> cleaned per hour.

Simply robust: shockproof steel frame, sturdy aluminium housing, indestructible plastic dirt hopper with 5 year warranty!

Particularly handy, manoeuvrable and extremely easy to operate. A practical solution for trade, commercial and industrial sites as well as demanding property owners.